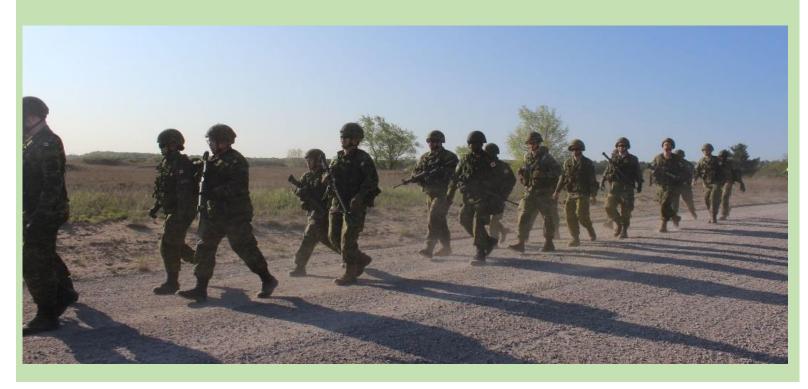

#### **Skills At Arms Competition**

The Regiment held its Skill At Arms Competition over the weekend 16-18 June 2023. A hard march brought together both the soldier and Signals skills. The weekend wasn't all marching though as it included awards and a welcome BBQ on 18 June!