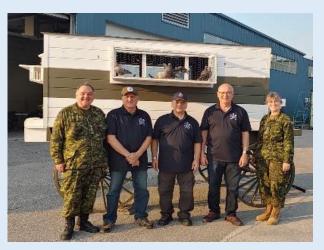

A First Time For Everyone!

Vintage Signals Team Borden members Carl, Grant, Ghilain and Roger (not in the picture) sport their new Vintage Signals Polo shirts as they completed their first Regimental display sharing our Signals History. Our "Cold War' Line truck and 'WWI" Pigeon Wagon were on display and enjoyed by all participants of the event.