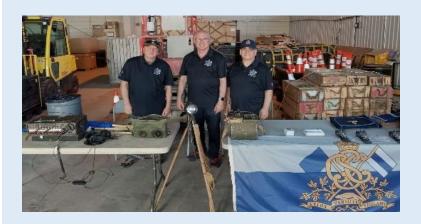

A First Time For Everyone!

Vintage Signals Team Borden members Carl, Grant, Ghilain and Roger (not in the picture) sport their new Vintage Signals Polo shirts as they completed their first Regimental display sharing our Signals History. Our "Cold War' Line truck and 'WWI" Pigeon Wagon were on display and enjoyed by all participants of the event.