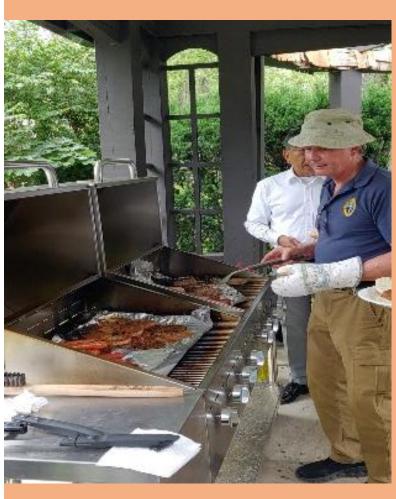

#### Welcome To Summer!

Courses are happening throughout the Brigade and Division, our Regimental members are on overseas deployments, and BBQ's are smoking!

Taking some time for new friendships and old friends, on Saturday 8 July our Family BBQ was held at Armour Heights to shake the COVID cobwebs away. Thanks to Maj Ric Rangel-Bron who arranged the venue in the Officers' Mess, and to our very own 'chef' LCol (Retd) Greg Stasyna who delighted everyone with his BBQ skills.

We had 42 guests attend from across the Regimental Family, 4 Div, 32 Brigade and the Regiment's Cadet Corps, for a welcome afternoon of conviviality!