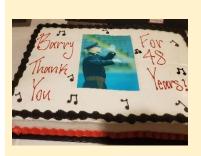

On Sunday, 28 May, the Toronto Signals Band said farewell to Barry Bell, 48 years as Music Director. Barry has been inducted into "The World Drum Corps Hall of Fame" and "The Drum Corps International Hall of Fame". Diane Beauchamp and Burke Gerhardt organised a well attended luncheon and presentation at the Canadiana Restaurant. The Band honoured Barry by playing "Waterloo Fanfare", composed by Barry. A framed music sheet of "Waterloo Fanfare" was presented to Barry by Burt Gerhardt